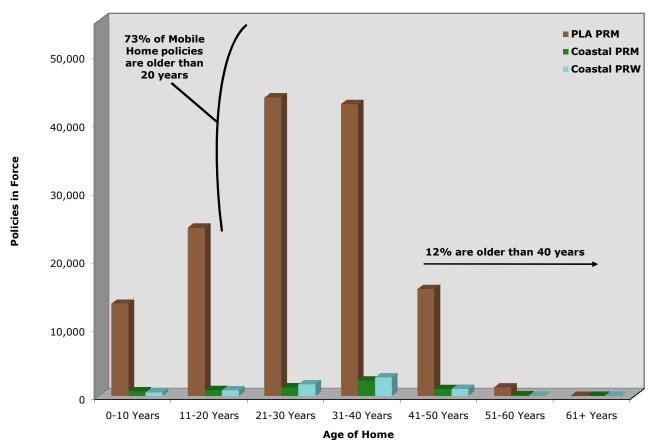

## Personal Residential PRM and PRW Mobile Home - Age of Home Data as of June 30, 2012

| Account/Product | 0-10 Years | 11-20 Years | 21-30 Years | 31-40 Years | 41-50 Years | 51-60 Years | 61+ Years | Total         |
|-----------------|------------|-------------|-------------|-------------|-------------|-------------|-----------|---------------|
| PLA PRM         | 13,520     | 24,665      | 43,778      | 42,819      | 15,652      | 1,254       | 10        | 141,698       |
| Coastal PRM     | 693        | 853         | 1,272       | 2,277       | 1,000       | 79          | 3         | 6,1 <i>77</i> |
| Coastal PRW     | 535        | 837         | 1,729       | 2,723       | 1,023       | 0           | 0         | 6,847         |
| Total           | 14,748     | 26,355      | 46,779      | 47,819      | 17,675      | 1,333       | 13        | 154,722       |

## Notes:

- 1) Includes PR-M and PR-W mobile home owners risks (MDP1, MHO3, MHO4, MHW4, MD1, and MW2)
- 2) Excludes takeout policies