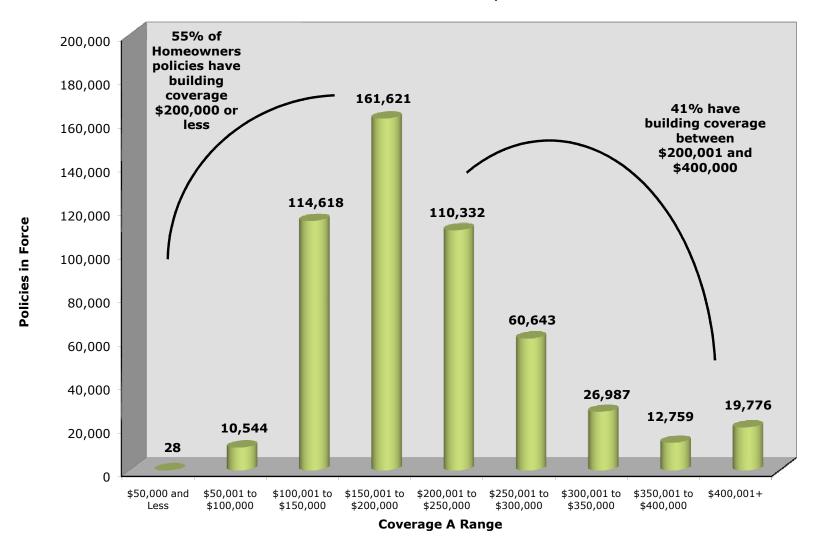

## Personal Lines Account Policy Characteristics - Coverage Ranges (HO-3) Data as of June 30, 2012

Note: Excludes takeout policies

Coastal Account
Policy Characteristics - Coverage Ranges (HO-3/HW-2)
Data as of June 30, 2012

## Notes:

- 1) Includes both PR-M and PR-W homeowner risks (HO-3 and HW-2)
- 2) Excludes takeout policies