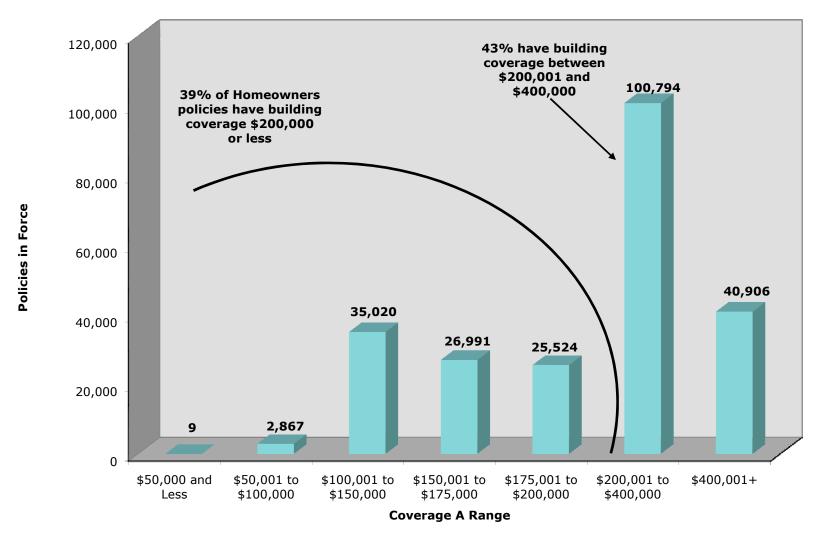

## Personal Lines Account Policy Characteristics - Coverage Ranges (HO-3) Data as of June 30, 2012

Note: Excludes takeout policies

Coastal Account
Policy Characteristics - Coverage Ranges (HO-3/HW-2)
Data as of June 30, 2012

## Notes:

- 1) Includes both PR-M and PR-W homeowner risks (HO-3 and HW-2)
- 2) Excludes takeout policies